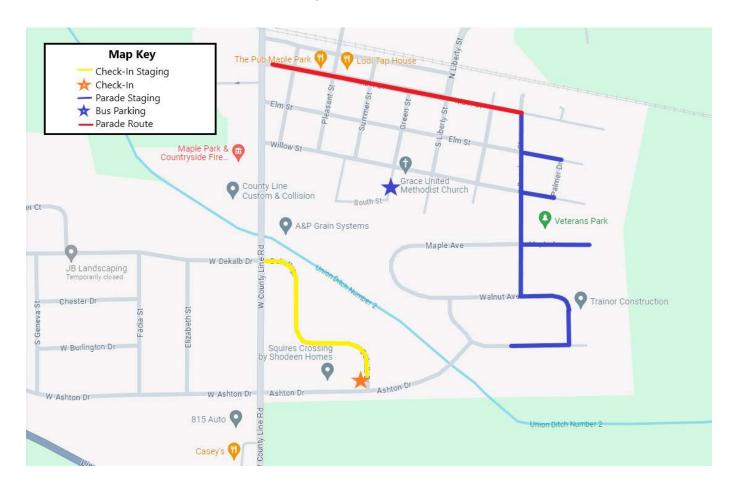

## 2024 Information

Our annual Maple Park Labor Day Parade will be held on Saturday, August 31st at 5:15 P.M.

Check-in is at the corner of **East Ashton Drive & East DeKalb Drive** (Please enter from Countyline Road & East DeKalb Road to stage for Check-in)

When you check in you will be given your number in the line-up & will be instructed where to go. **Check-in starts at 3:30 P.M.** and the parade will **start promptly at 5:15 P.M.** 

In the interest of reducing congestion, participants are strongly encouraged to carpool, if possible. School buses can park at the United Grace Methodist Church and on High St South of Willow.